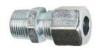

#### **6mm Nylon Tube with Compression Fitting**

6mm nylon tube and compression fittings features:

- Rated to 1,291PSI (89 Bar, 8.9MPa)
- Budget and cost effective
- 6mm olive within the compression fitting clamps around 6mm tube once tightened seals system
- Tube lengths up to 5m can be achieved
- Ideal for mild to moderate environments
- Fittings are also available in stainless steel

99-SCF1/8BSP: 1/8BSP x 6mm tube compression fitting before assembly (nut & olive)

99-PT25M: 6mm nylon tube complete compression fitting

99-RGB2: 2 outlet grease anchor block with grease nipples. T drilled giving the option to install grease lines at 90deg