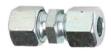

## 6mm, 8mm and 10mm Stainless Rigid Tube

6mm, 8mm and 10mm stainless ridged tube features

- Rated to 5,438PSI (374Bar, 37.4MPa)
- Tube lengths up to 15m can be achieved with 10mm
- Ideal for extreme environments (ie corrosive)
- Can be used with normal steel compression fittings

29-SS6M8MM: 8mm stainless tube

99-SCF1/8BSPSS: Stainless compression fitting

99-RGB2SS Stainless 2 outlet grease anchor block with Stainless grease nipples. "Not T-drilled"