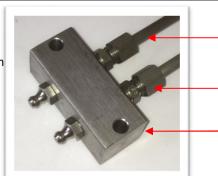

99-SCF1/8BSP: 1/8BSP x 6mm tube compression fitting before assembly (nut & olive)

99-PT25M: 6mm nylon tube complete compression fitting

99-RGB2: 2 outlet grease anchor block with grease nipples. T drilled giving the option to install grease lines at 90deg

99-PT25M: 6mm nylon tube

99-PISC1/8BSP: 6mm push in fitting

99-RGB2: 2 outlet grease anchor block with grease nipples. T drilled giving the option to install grease lines at 90deg