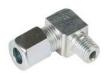

# 8.6mm and 11.3mm High Pressure Tube with Field Adaptable Reusable Fittings

8.6mm and 11.3mm high pressure tube with fittings

- Rated to 12,184PSI (840 Bar, 84MPa)
- Field adaptable and easy installation
- Extreme high pressure
- Tube lengths up to 18m (11.3mm)
- Ideal for extreme environments
- 8.6mm fittings available in stainless
   *Note:* 11.3mm is only available with
   compression fitting, hose tail and screw
   Sleeve (1). Not available in JIC or Swivel.

- **1.** Reusable hose stud fitting:
- compression fitting (99-SCF1/8BSP)
- hose tail (99-HSS20M) and
- screw sleeve (99-SS)
- 2. Reusable swivel fitting:
- Swivel hose stud (99-RHESWSSBSP)
- Screw Sleeve 99-RHESS
- **3.** Reusable fitting 7-1/16 JIC fittings:
- 1/8BSP to JIC Nipple (41-JICNIP1/8BSP)
- JIC hose tail (41-JIC908.6) - Screw Sleeve (99-SS)