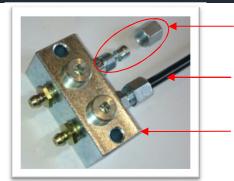

99-SCF1/8BSP: 1/8BSP x 6mm tube compression fitting before assembly (nut & olive)

99-PT25M: 6mm nylon tube complete compression fitting

99-RGB2: 2 outlet grease anchor block with grease nipples. T drilled giving the option to install grease lines at 90deg

99-PT25M: 6mm nylon tube

99-PISC1/8BSP: 6mm push in fitting

99-RGB2: 2 outlet grease anchor block with grease nipples. T drilled giving the option to install grease lines at 90deg