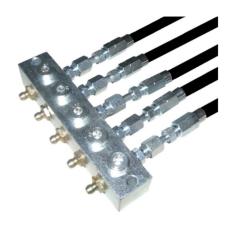

99-RGB3 with 6mm nylon tube & compression fittings installed at 90 deg

99-RGB2 with 10mm stainless tube & compression fittings

100-DDV6 Divider Valve (see page 8) with 6mm nylon tube & compression fittings