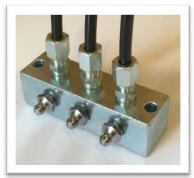

99-RGB3 with 6mm nylon tube & compression fittings installed at 90 deg

99-RGB2 with 10mm stainless tube & compression fittings

100-DDV6 Divider Valve (see page 8) with 6mm nylon tube & compression fittings