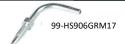

- **1.** Reusable hose stud fitting:
- compression fitting (99-SCF1/8BSP)
- hose tail (99-HSS20M) and
- screw sleeve (99-SS)
- 2. Reusable swivel fitting:
- Swivel hose stud (99-RHESWSSBSP)
- Screw Sleeve 99-RHESS
- **3.** Reusable fitting 7-1/16 JIC fittings:
- 1/8BSP to JIC Nipple (41-JICNIP1/8BSP)
- JIC hose tail (41-JIC908.6) - Screw Sleeve (99-SS)