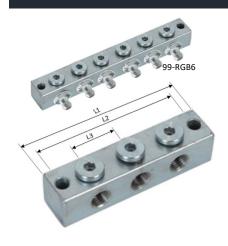

# Remote Grease Anchor Block

|         | L1   | L2   | L3   |
|---------|------|------|------|
|         | (mm) | (mm) | (mm) |
| 99-RGB1 | 38   | 28   | -    |
| 99-RGB2 | 60   | 50   | 22   |
| 99-RGB3 | 80   | 74   | 22   |
| 99-RGB4 | 106  | 96   | 22   |
| 99-RGB5 | 128  | 118  | 22   |
| 99-RGB6 | 150  | 140  | 22   |
| 99-RGB8 | 194  | 184  | 22   |

| 99-RGB1   | 1 outlet 1/8BSP grease block with grease nipple            |
|-----------|------------------------------------------------------------|
| 99-RGB1SS | Stainless 1 outlet 1/8BSP grease block with grease nipples |
| 99-RGB2   | 2 outlet 1/8BSP grease block with grease nipples           |
| 99-RGB2SS | Stainless 2 outlet 1/8BSP grease block with grease nipples |
| 99-RGB3   | 3 outlet 1/8BSP grease block with grease nipples           |
| 99-RGB3SS | Stainless 3 outlet 1/8BSP grease block with grease nipples |
| 99-RGB4   | 4 outlet 1/8BSP grease block with grease nipples           |
| 99-RGB4SS | Stainless 4 outlet 1/8BSP grease block with grease nipples |
| 99-RGB5   | 5 outlet 1/8BSP grease block with grease nipples           |
| 99-RGB5SS | Stainless 5 outlet 1/8BSP grease block with grease nipples |
| 99-RGB6   | 6 outlet 1/8BSP grease block with grease nipples           |
| 99-RGB6SS | Stainless 6 outlet 1/8BSP grease block with grease nipples |
| 99-RGB8   | 8 outlet 1/8BSP grease block with grease nipples           |
| 99-RGB8SS | Stainless 8 outlet 1/8BSP grease block with grease nipples |

## NOTES:

Steel block are T-drilled giving the option to install the grease line in line with the grease nipple or 90 degrees to the grease nipple. 1/8BSP plugs are included.

Stainless steel block only drilled straight through. Not T-drilled.