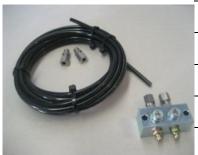

#### **6mm Nylon Tube with Compression Fitting**

6mm nylon tube and compression fittings features:

- Rated to 1,291PSI (89 Bar, 8.9MPa)
- Budget and cost effective
- 6mm olive within the compression fitting clamps around 6mm tube once tightened seals system
- Tube lengths up to 5m can be achieved
- Ideal for mild to moderate environments
- Fittings are also available in stainless steel

99-SCF1/8BSP: 1/8BSP x 6mm tube compression fitting before assembly (nut & olive)

99-PT25M: 6mm nylon tube complete compression fitting

99-RGB2: 2 outlet grease anchor block with grease nipples. T drilled giving the option to install grease lines at 90deg