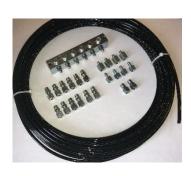

## 6mm, 8mm and 10mm Stainless Rigid Tube

6mm, 8mm and 10mm stainless ridged tube features

- Rated to 5,438PSI (374Bar, 37.4MPa)
- Tube lengths up to 15m can be achieved with 10mm
- Ideal for extreme environments (ie corrosive)
- Can be used with normal steel compression fittings

29-SS6M8MM: 8mm stainless tube

99-SCF1/8BSPSS: Stainless compression fitting

99-RGB2SS Stainless 2 outlet grease anchor block with Stainless grease nipples. "Not T-drilled"