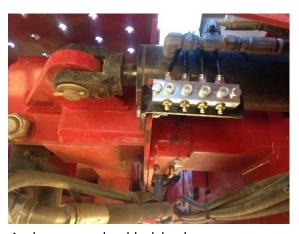

# **GREASE ANCHOR BLOCKS**

Use grease bulk heads and/or anchor blocks to mount grease nipples securely and remotely. Then choose fittings and tube (pages 3,4,5).

# Remote Grease Anchor Block

|         | L1   | L2   | L3   |
|---------|------|------|------|
|         | (mm) | (mm) | (mm) |
| 99-RGB1 | 38   | 28   | -    |
| 99-RGB2 | 60   | 50   | 22   |
| 99-RGB3 | 80   | 74   | 22   |
| 99-RGB4 | 106  | 96   | 22   |
| 99-RGB5 | 128  | 118  | 22   |
| 99-RGB6 | 150  | 140  | 22   |
| 99-RGB8 | 194  | 184  | 22   |

| 99-RGB1   | 1 outlet 1/8BSP grease block with grease nipple            |
|-----------|------------------------------------------------------------|
| 99-RGB1SS | Stainless 1 outlet 1/8BSP grease block with grease nipples |
| 99-RGB2   | 2 outlet 1/8BSP grease block with grease nipples           |
| 99-RGB2SS | Stainless 2 outlet 1/8BSP grease block with grease nipples |
| 99-RGB3   | 3 outlet 1/8BSP grease block with grease nipples           |
| 99-RGB3SS | Stainless 3 outlet 1/8BSP grease block with grease nipples |
| 99-RGB4   | 4 outlet 1/8BSP grease block with grease nipples           |
| 99-RGB4SS | Stainless 4 outlet 1/8BSP grease block with grease nipples |
| 99-RGB5   | 5 outlet 1/8BSP grease block with grease nipples           |
| 99-RGB5SS | Stainless 5 outlet 1/8BSP grease block with grease nipples |
| 99-RGB6   | 6 outlet 1/8BSP grease block with grease nipples           |
| 99-RGB6SS | Stainless 6 outlet 1/8BSP grease block with grease nipples |
| 99-RGB8   | 8 outlet 1/8BSP grease block with grease nipples           |
| 99-RGB8SS | Stainless 8 outlet 1/8BSP grease block with grease nipples |