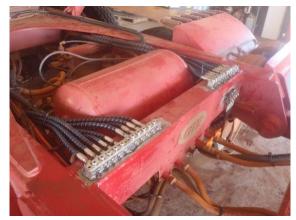

With the extensive Remote Grease Line range it is possible to grease those hard to reach, dangerous or contaminated grease points and in most cases whilst the machine is running.

Even in the harshest conditions Remote Grease Lines can meet your greasing needs. Irrespective of dust, salt water, vibration or direct sunlight Remote Grease Lines can be installed to your chosen lubrication point. Simply mount a Bulkhead, Grease Anchor Block, or Divider Valve, then install one of our high pressure fitting and tube options to your existing grease nipple. You will then have a reliable and safe grease system that will last for years to come.

The Remote Grease Lines range is manufactured to the highest quality standards and can also be used in conjunction with conventional automatic grease lubrication systems!