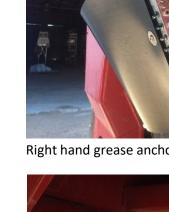

# **GREASE ANCHOR BLOCKS**

Use grease bulk heads and/or anchor blocks to mount grease nipples securely and remotely. Then choose fittings and tube (pages 3,4,5).

#### **Remote Grease Bulk Head** Bulkhead (nickel plated) 1/8BSP female thread 94-BH1/8BSP Length: 9mm, Ø 16mm. 1/8BSP grease nipple included Bulkhead 6mm tube compression fitting Length: 25mm, Ø 99-BH6M 12mm 1/8BSP grease nipple included Bulkhead (stainless steel) 6mm tube compression fitting 99-BH6MSS Length: 25mm, Ø 12mm 1/8BSP grease nipple included 99-RH6M Bulkhead 6mm tube Pushin fitting 61-BH6MMPI Length: 16mm, Ø 12mm 1/8BSP grease nipple included 61-BH6MMPI Bulk head 6mm tube compression fitting 99-BH4M Length: 10mm, Ø 12mm 6mm grease nipple included 38-SOC1/8BSP 1/8 BSP Socket Steel, grease nipple included 94-SOC1/8BSPBR Brass 1/8 BSP Socket Steel, grease nipple included 38-SOC1/8BSP 29-SOC1/8BSPSS Stainless 1/8 BSP Socket Steel, grease nipple included