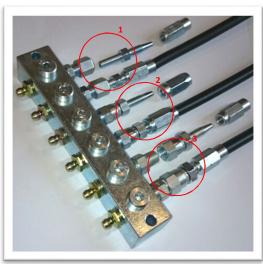

# 8.6mm and 11.3mm High Pressure Tube with Field Adaptable Reusable Fittings

8.6mm and 11.3mm high pressure tube with fittings

- Rated to 12,184PSI (840 Bar, 84MPa)
- Field adaptable and easy installation
- Extreme high pressure
- Tube lengths up to 18m (11.3mm)
- Ideal for extreme environments
- 8.6mm fittings available in stainless
   *Note:* 11.3mm is only available with
   compression fitting, hose tail and screw
   Sleeve (1). Not available in JIC or Swivel.

- **1.** Reusable hose stud fitting:
- compression fitting (99-SCF1/8BSP)
- hose tail (99-HSS20M) and
- screw sleeve (99-SS)
- 2. Reusable swivel fitting:
- Swivel hose stud (99-RHESWSSBSP)
- Screw Sleeve 99-RHESS
- **3.** Reusable fitting 7-1/16 JIC fittings:
- 1/8BSP to JIC Nipple (41-JICNIP1/8BSP)
- JIC hose tail (41-JIC908.6) - Screw Sleeve (99-SS)