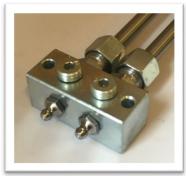

99-SCF1/8BSP: 1/8BSP x 6mm tube compression fitting before assembly (nut & olive)

99-PT25M: 6mm nylon tube complete compression fitting

99-RGB2: 2 outlet grease anchor block with grease nipples. T drilled giving the option to install grease lines at 90deg

99-PT25M: 6mm nylon tube

99-PISC1/8BSP: 6mm push in fitting

99-RGB2: 2 outlet grease anchor block with grease nipples. T drilled giving the option to install grease lines at 90deg

29-SS6M8MM: 8mm stainless tube

99-SCF1/8BSPSS: Stainless compression fitting

99-RGB2SS Stainless 2 outlet grease anchor block with Stainless grease nipples. "Not T-drilled"