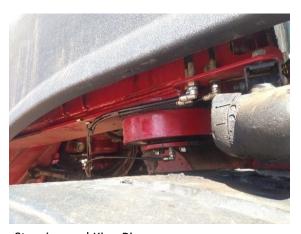

99-RGB3 with 6mm nylon tube & compression fittings installed at 90 deg

99-RGB2 with 10mm stainless tube & compression fittings

100-DDV6 Divider Valve (see page 8) with 6mm nylon tube & compression fittings