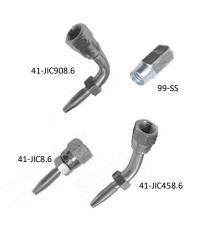

- **1.** Reusable hose stud fitting:
- compression fitting (99-SCF1/8BSP)
- hose tail (99-HSS20M) and
- screw sleeve (99-SS)
- 2. Reusable swivel fitting:
- Swivel hose stud (99-RHESWSSBSP)
- Screw Sleeve 99-RHESS
- **3.** Reusable fitting 7-1/16 JIC fittings:
- 1/8BSP to JIC Nipple (41-JICNIP1/8BSP)
- JIC hose tail (41-JIC908.6) - Screw Sleeve (99-SS)