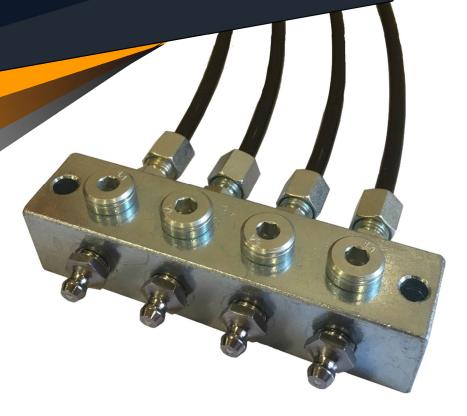

99-SCF1/8BSP: 1/8BSP x 6mm tube compression fitting before assembly (nut & olive)

99-PT25M: 6mm nylon tube complete compression fitting

99-RGB2: 2 outlet grease anchor block with grease nipples. T drilled giving the option to install grease lines at 90deg

99-PT25M: 6mm nylon tube

99-PISC1/8BSP: 6mm push in fitting

99-RGB2: 2 outlet grease anchor block with grease nipples. T drilled giving the option to install grease lines at 90deg

| 99-RGB1   | 1 outlet 1/8BSP grease block with grease nipple            |
|-----------|------------------------------------------------------------|
| 99-RGB1SS | Stainless 1 outlet 1/8BSP grease block with grease nipples |
| 99-RGB2   | 2 outlet 1/8BSP grease block with grease nipples           |
| 99-RGB2SS | Stainless 2 outlet 1/8BSP grease block with grease nipples |
| 99-RGB3   | 3 outlet 1/8BSP grease block with grease nipples           |
| 99-RGB3SS | Stainless 3 outlet 1/8BSP grease block with grease nipples |
| 99-RGB4   | 4 outlet 1/8BSP grease block with grease nipples           |
| 99-RGB4SS | Stainless 4 outlet 1/8BSP grease block with grease nipples |
| 99-RGB5   | 5 outlet 1/8BSP grease block with grease nipples           |
| 99-RGB5SS | Stainless 5 outlet 1/8BSP grease block with grease nipples |
| 99-RGB6   | 6 outlet 1/8BSP grease block with grease nipples           |
| 99-RGB6SS | Stainless 6 outlet 1/8BSP grease block with grease nipples |
| 99-RGB8   | 8 outlet 1/8BSP grease block with grease nipples           |
| 99-RGB8SS | Stainless 8 outlet 1/8BSP grease block with grease nipples |