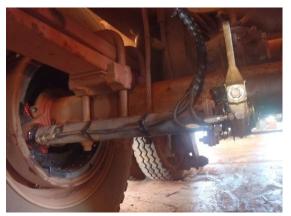

With the extensive Remote Grease Line range it is possible to grease those hard to reach, dangerous or contaminated grease points and in most cases whilst the machine is running.

Even in the harshest conditions Remote Grease Lines can meet your greasing needs. Irrespective of dust, salt water, vibration or direct sunlight Remote Grease Lines can be installed to your chosen lubrication point. Simply mount a Bulkhead, Grease Anchor Block, or Divider Valve, then install one of our high pressure fitting and tube options to your existing grease nipple. You will then have a reliable and safe grease system that will last for years to come.

99-RGB3 with 6mm nylon tube & compression fittings installed at 90 deg

99-RGB2 with 10mm stainless tube & compression fittings

100-DDV6 Divider Valve (see page 8) with 6mm nylon tube & compression fittings