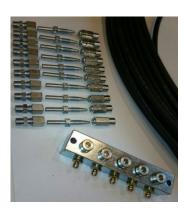

# 8.6mm and 11.3mm High Pressure Tube with Field Adaptable Reusable Fittings

8.6mm and 11.3mm high pressure tube with fittings

- Rated to 12,184PSI (840 Bar, 84MPa)
- Field adaptable and easy installation
- Extreme high pressure
- Tube lengths up to 18m (11.3mm)
- Ideal for extreme environments
- 8.6mm fittings available in stainless
   *Note:* 11.3mm is only available with
   compression fitting, hose tail and screw
   Sleeve (1). Not available in JIC or Swivel.

- **1.** Reusable hose stud fitting:
- compression fitting (99-SCF1/8BSP)
- hose tail (99-HSS20M) and
- screw sleeve (99-SS)
- 2. Reusable swivel fitting:
- Swivel hose stud (99-RHESWSSBSP)
- Screw Sleeve 99-RHESS
- **3.** Reusable fitting 7-1/16 JIC fittings:
- 1/8BSP to JIC Nipple (41-JICNIP1/8BSP)
- JIC hose tail (41-JIC908.6) - Screw Sleeve (99-SS)