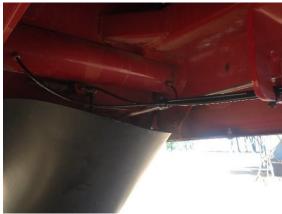

With the extensive Remote Grease Line range it is possible to grease those hard to reach, dangerous or contaminated grease points and in most cases whilst the machine is running.

Even in the harshest conditions Remote Grease Lines can meet your greasing needs. Irrespective of dust, salt water, vibration or direct sunlight Remote Grease Lines can be installed to your chosen lubrication point. Simply mount a Bulkhead, Grease Anchor Block, or Divider Valve, then install one of our high pressure fitting and tube options to your existing grease nipple. You will then have a reliable and safe grease system that will last for years to come.

99-RGB3 with 6mm nylon tube & compression fittings installed at 90 deg

99-RGB2 with 10mm stainless tube & compression fittings

100-DDV6 Divider Valve (see page 8) with 6mm nylon tube & compression fittings