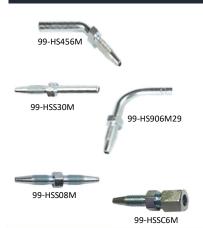

- **1.** Reusable hose stud fitting:
- compression fitting (99-SCF1/8BSP)
- hose tail (99-HSS20M) and
- screw sleeve (99-SS)
- 2. Reusable swivel fitting:
- Swivel hose stud (99-RHESWSSBSP)
- Screw Sleeve 99-RHESS
- **3.** Reusable fitting 7-1/16 JIC fittings:
- 1/8BSP to JIC Nipple (41-JICNIP1/8BSP)
- JIC hose tail (41-JIC908.6) - Screw Sleeve (99-SS)