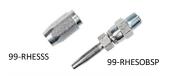

- **1.** Reusable hose stud fitting:
- compression fitting (99-SCF1/8BSP)
- hose tail (99-HSS20M) and
- screw sleeve (99-SS)
- 2. Reusable swivel fitting:
- Swivel hose stud (99-RHESWSSBSP)
- Screw Sleeve 99-RHESS
- **3.** Reusable fitting 7-1/16 JIC fittings:
- 1/8BSP to JIC Nipple (41-JICNIP1/8BSP)
- JIC hose tail (41-JIC908.6) - Screw Sleeve (99-SS)