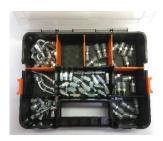

The Remote Grease Line systems can be customised to your application:

- 6mm nylon tube and compression fitting system
- 6mm nylon tube and push-in fitting system
- 6mm, 8mm, 10mm stainless tube and compression fitting system
- 8.6mm high pressure tube with field adaptable reusable fitting system
- 8.6mm high pressure tube with field adaptable 7/16 JIC fitting system
- 11.3mm high pressure tube with field adaptable reusable fitting system

99-SCF1/8BSP: 1/8BSP x 6mm tube compression fitting before assembly (nut & olive)

99-PT25M: 6mm nylon tube complete compression fitting

99-RGB2: 2 outlet grease anchor block with grease nipples. T drilled giving the option to install grease lines at 90deg

99-PT25M: 6mm nylon tube

99-PISC1/8BSP: 6mm push in fitting

99-RGB2: 2 outlet grease anchor block with grease nipples. T drilled giving the option to install grease lines at 90deg

29-SS6M8MM: 8mm stainless tube

99-SCF1/8BSPSS: Stainless compression fitting

99-RGB2SS Stainless 2 outlet grease anchor block with Stainless grease nipples. "Not T-drilled"